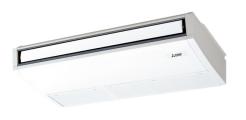

# Air Conditioning

Product Information PCFY-P40VKM-E : Indoor Unit Ceiling Suspended





Designed for ultra-quiet operation and easy maintenance, the unit provides comfortable air conditioning for a wide range of applications where floor or wall space cannot be used practically.



#### FEATURES















#### INDOOR

#### DIMENSIONS

#### PCFY-P40VKM-E

| Heating Capacity (kW) (nominal)             | 5                 |
|---------------------------------------------|-------------------|
| Cooling Capacity (kW) (nominal)             | 4.5               |
| High Performance Heating Capacity (kW) (UK) | 5                 |
| COP Priority Heating Capacity (kW) (UK)     | 4.7               |
| Cooling Capacity (kW) (UK)                  | 4.3               |
| Cooling Capacity (Hi-Sens Mode) (kW) (UK)   | 3.3               |
| SHF (UK)                                    | 0