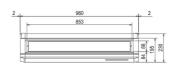

)          | 0.04              |
| Airflow (m³/min) - Lo-Mi1-Mi2-Hi            | 10 - 11 - 12 - 13 |
| Sound Pressure Level (dBA) - Lo-Mi1-Mi2-Hi  | 29 - 32 - 34 - 36 |
| Weight (kg)                                 | 24                |
| Dimensions (mm) Width                       | 960               |
| Dimensions (mm) Depth                       | 680               |
| Dimensions (mm) Height                      | 230               |
| Electrical Supply                           | 220-240V, 50HZ    |
| Phase                                       | SINGLE            |
| Running Current (A) - Heating / Cooling     | 0.28 / 0.28       |
| Fuse Rating (BS88) - HRC (A)                | 6                 |
| Mains Cable No. Cores                       | 3                 |

### Front View >



Lower View >



#### Side View >





## CE

#### Telephone: 01707 282880 Fax: 01707 278881 Email: airconditioning@meuk.mee.com Website: http://www.airconditioning.mitsubishielectric.co.uk

Country of origin: United Kingdom – Japan – Thailand – Malaysia. (D) Mitsubishi Electric Europe 2013. Mitsubishi and Mitsubishi Electric are trademarks of Mitsubishi Electric Europe B.V. The company reserves the right to make any variation in technical specification to the equipment described, or to withdraw or replace products without prior notification or public announcement. Mitsubishi Electric is constantly developing and improving its products. All descriptions, illustrations, drawings and specifications in this publication present only general particulars and shall not form part of any contract.