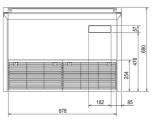

4              |
| Airflow (m³/min) - Lo-Mi1-Mi2-Hi            | 10 - 11 - 12 - 13 |
| Sound Pressure Level (dBA) - Lo-Mi1-Mi2-Hi  | 29 - 32 - 34 - 36 |
| Weight (kg)                                 | 24                |
| Dimensions (mm) Width                       | 960               |
| Dimensions (mm) Depth                       | 680               |
| Dimensions (mm) Height                      | 230               |
| Electrical Supply                           | 220-240V, 50HZ    |
| Phase                                       | SINGLE            |
| Running Current (A) - Heating / Cooling     | 0.28 / 0.28       |
| Fuse Rating (BS88) - HRC (A)                | 6                 |
| Mains Cable No. Cores                       | 3                 |

### Front View >



Lower View >



#### Side View >





## CE

#### Telephone: 01707 282880 Fax: 01707 278881 Email: airconditioning@meuk.mee.com Website: http://www.airconditioning.mitsubishielectric.co.uk

Country of origin: United Kingdom – Japan – Thailand – Malaysia. (D) Mitsubishi Electric Europe 2013. Mitsubishi and Mitsubishi Electric are trademarks of Mitsubishi Electric Europe B.V. The company reserves the right to make any variation in technical specification to the equipment described, or to withdraw or replace products without prior notification or public announcement. Mitsubishi Electric is constantly developing and improving its products. All descriptions, illustrations, drawings and specifications in this publication present only general particulars and shall not form part of any contract. All goods are s